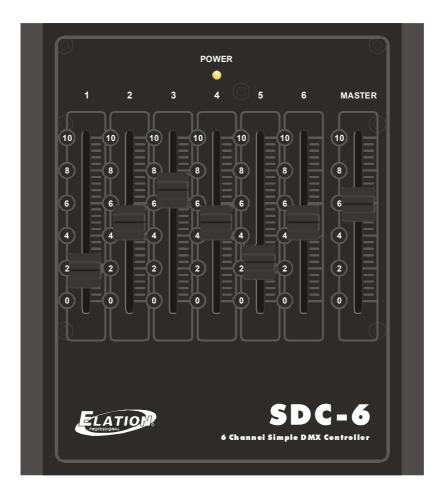

## 5. Operating Instructions

#### • Power supply:

This product provides optional power supply - DC 9V adapter and build-in battery. When finish using the unit, please turn off the power for saving more energy.

#### • Master slider:

Master slider can adjust the values of 1~6 channels, and it provides total control towards overall DMX output.

## • Faders (1~6):

These six faders provide direct control over the corresponding dimmers, and thus the intensity for any connected luminaires.